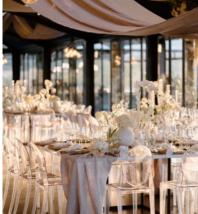

### THE RIVERVIEW RECEPTION HALL

- 300 Ghost Perspex Chairs without side-arms
- The Reception Hall Deck includes 6 conversational tables & 30 chairs
- 38 Modern White Round Tables seating 8 people each or
- 30 Modern White Square Tables seating 10 people each
- 300 White or 300 Grey Linen Napkins
- Inimitable Standard cutlery, crockery and glassware
- 1 waiter per 10 guests
- Bar Staff: 1 barman per 50 guests
- Banqueting Manager
- A Cake Table, DJ Table and Gift Table
- Black Marble Podium