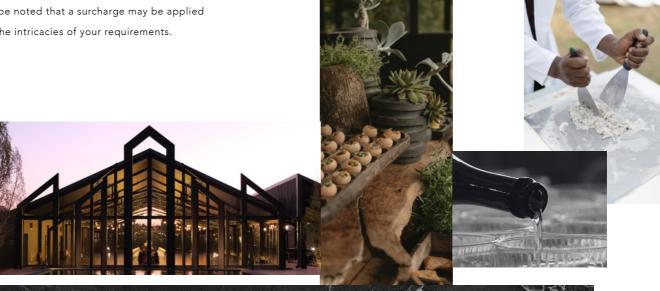

## PLATED STYLED MENU INCLUDES

- Menu options in accordance with the Unparalleled Package;
  Plated Starter, Main Course and Dessert
- Vegetarian and specialist requirements will be provided for guests. It must be noted that a surcharge may be applied depending on the intricacies of your requirements

## PLATED STYLED MENU INCLUDES

- Menu options in accordance with the Unrivalled Package; Plated Starter, Palate Cleanser, Main Course and Dessert
- Vegetarian and specialist requirements will be provided for guests. It must be noted that a surcharge may be applied depending on the intricacies of your requirements

### PLATED STYLED

- Menu options in accordance with the Unsurpassable Package.
- Plated Starter, Palate Cleanser, Entrée, Main Course, Dessert and Late Night Snacks
- Vegetarian and specialist requirements will be provided for guests. It must be noted that a surcharge may be applied depending on the intricacies of your requirements.